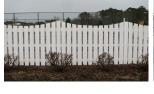

## FENCE GUIDELINES

- 1. Height and set backs for all fences must conform to Article VII Section 6 of the Kings Creek Landing Protective Covenants and Easements.
- 2. Fences may be approved which are:
  - a. vinyl
  - b. wood
- 3. Fence color:
  - a. white
- 4. Fence style:
  - a. picket
- 4. An application for construction of a fence must be submitted to the Architectural Review Committee prior to fence construction. No fence construction may begin until house is under construction.
- 5. Invisible pet fences are encouraged and may be installed without Architectural Review Committee approval.
- 6. Fences that conform to the above guidelines will be similar in appearance as the fence pictures below.