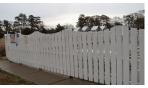

## FENCE GUIDELINES

- 1. Height and set backs for all fences must conform to Article VII Section 6 of the Kings Creek Landing Protective Covenants and Easements.
- 2. Fences may be approved which are:
  - a. vinyl
  - b. wood
- 3. Fence color:
  - a. white
- 4. Fence style:
  - a. picket
- 4. An application for construction of a fence must be submitted to the Architectural Review Committee prior to fence construction. No fence construction may begin until house is under construction.
- 5. Invisible pet fences are encouraged and may be installed without Architectural Review Committee approval.
- 6. Fences that conform to the above guidelines will be similar in appearance as the fence pictures below.