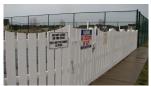

## FENCE GUIDELINES

- 1. Height and set backs for all fences must conform to Article VII Section 6 of the Kings Creek Landing Protective Covenants and Easements.
- 2. Fences may be approved which are:
  - a. vinyl
  - b. wood
- 3. Fence color:
  - a. white
- 4. Fence style:
  - a. picket
- 4. An application for construction of a fence must be submitted to the Architectural Review Committee prior to fence construction. No fence construction may begin until house is under construction.
- 5. Invisible pet fences are encouraged and may be installed without Architectural Review Committee approval.
- 6. Fences that conform to the above guidelines will be similar in appearance as the fence pictures below.