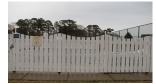

## FENCE GUIDELINES

- 1. Height and set backs for all fences must conform to Article VII Section 6 of the Kings Creek Landing Protective Covenants and Easements.
- 2. Fences may be approved which are:
  - a. vinyl
  - b. wood
- 3. Fence color:
  - a. white
- 4. Fence style:
  - a. picket
- 4. An application for construction of a fence must be submitted to the Architectural Review Committee prior to fence construction. No fence construction may begin until house is under construction.
- 5. Invisible pet fences are encouraged and may be installed without Architectural Review Committee approval.
- 6. Fences that conform to the above guidelines will be similar in appearance as the fence pictures below.