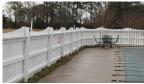

## FENCE GUIDELINES

- 1. Height and set backs for all fences must conform to Article VII Section 6 of the Kings Creek Landing Protective Covenants and Easements.
- 2. Fences may be approved which are:
  - a. vinyl
  - b. wood
- 3. Fence color:
  - a. white
- 4. Fence style:
  - a. picket
- 4. An application for construction of a fence must be submitted to the Architectural Review Committee prior to fence construction. No fence construction may begin until house is under construction.
- 5. Invisible pet fences are encouraged and may be installed without Architectural Review Committee approval.
- 6. Fences that conform to the above guidelines will be similar in appearance as the fence pictures below.